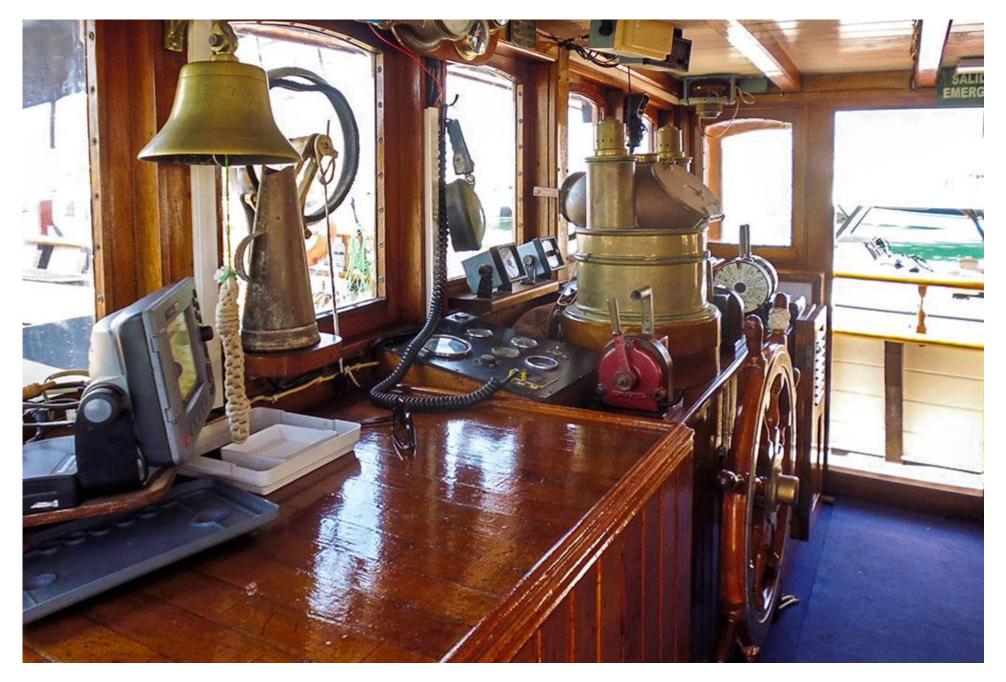

## **CLASSIC SCHOONER 1921**

>> Large and comfortable deck suitable for relax or dining

>> Interior Helm

>> Chillout solarium convertible to table on the forward deck

>> Interior dinning area

>> Social area in classic style