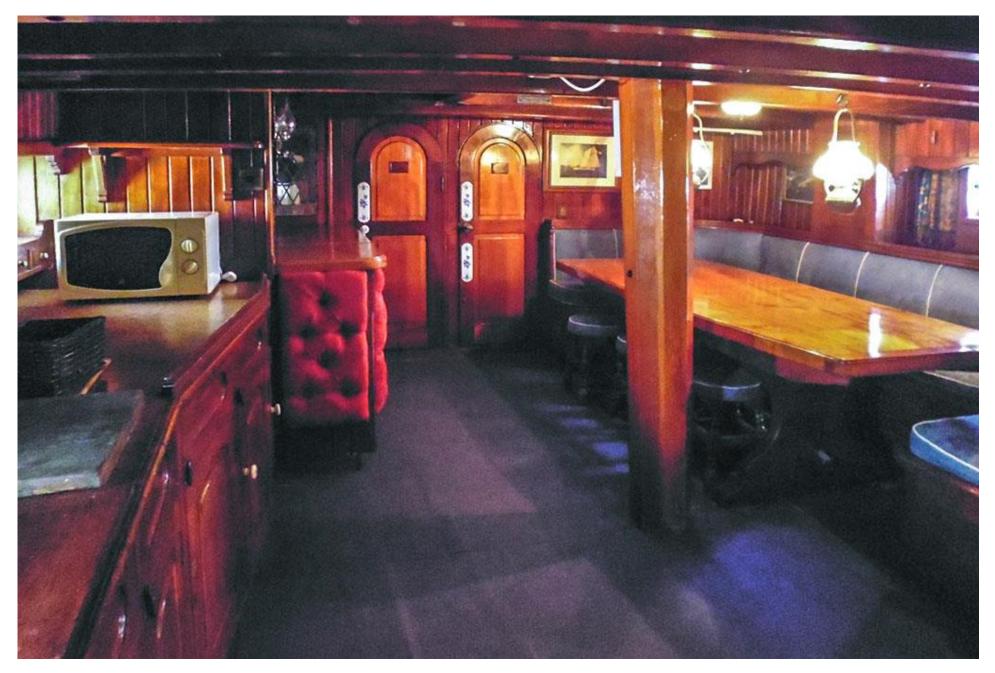

## **CLASSIC SCHOONER 1921**

>> Large and comfortable deck suitable for relax or dining

>> Interior Helm

>> Chillout solarium convertible to table on the forward deck

>> Interior dinning area

>> Social area in classic style