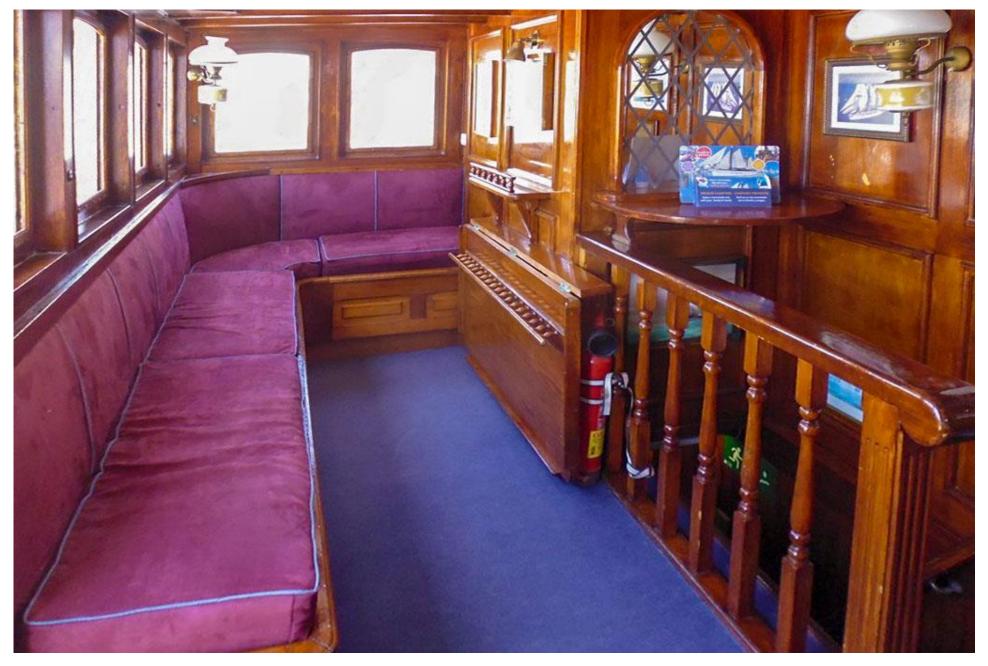

## **CLASSIC SCHOONER 1921**

>> Large and comfortable deck suitable for relax or dining

>> Interior Helm

>> Chillout solarium convertible to table on the forward deck

>> Interior dinning area

>> Social area in classic style