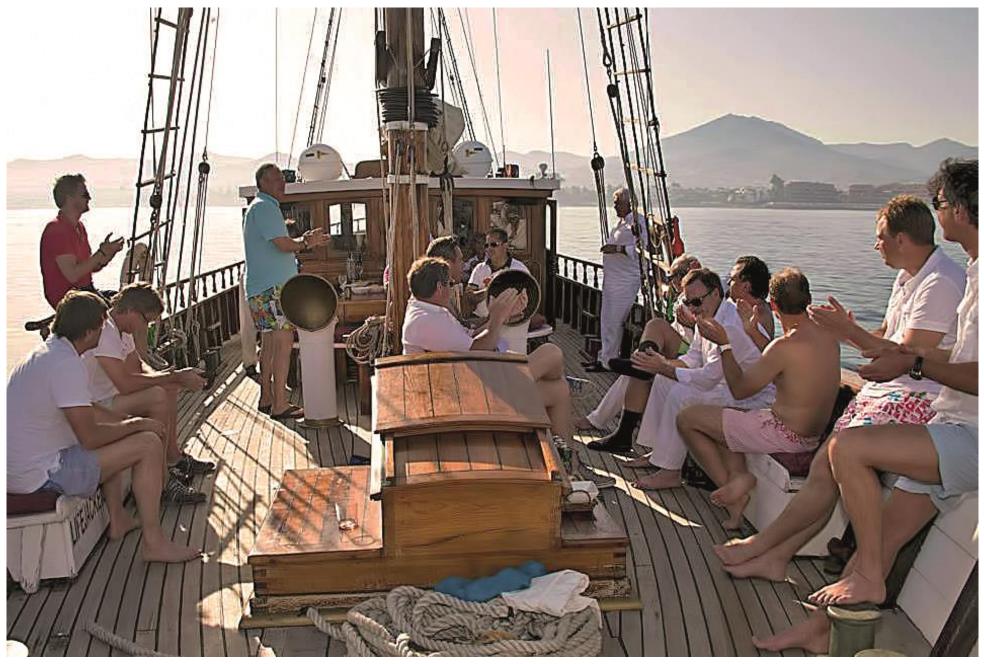

## **CLASSIC SCHOONER 1921**

>> Large and comfortable deck suitable for relax or dining

>> Interior Helm

>> Chillout solarium convertible to table on the forward deck

>> Interior dinning area

>> Social area in classic style

>> Large open deck suitable for social activities and groups

| Length <b>22,73m</b>     | Cruising | 36 pax |
|--------------------------|----------|--------|
| Beam <b>4,93m</b>        |          |        |
| Engines Garder & Sons 58 | 3 Kw     |        |