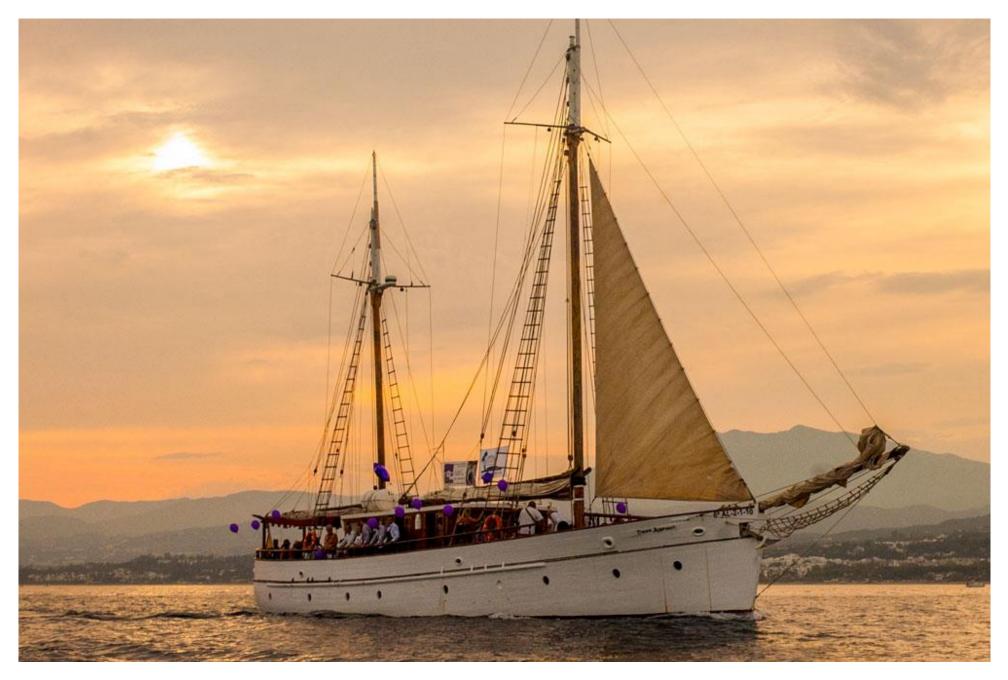

## **CLASSIC SCHOONER 1921**

>> Large and comfortable deck suitable for relax or dining

>> Interior Helm

>> Chillout solarium convertible to table on the forward deck

>> Interior dinning area

>> Social area in classic style

>> Large open deck suitable for social activities and groups

| Length <b>22,73m</b>     | Cruising | 36 pax |
|--------------------------|----------|--------|
| Beam <b>4,93m</b>        |          |        |
| Engines Garder & Sons 58 | 3 Kw     |        |