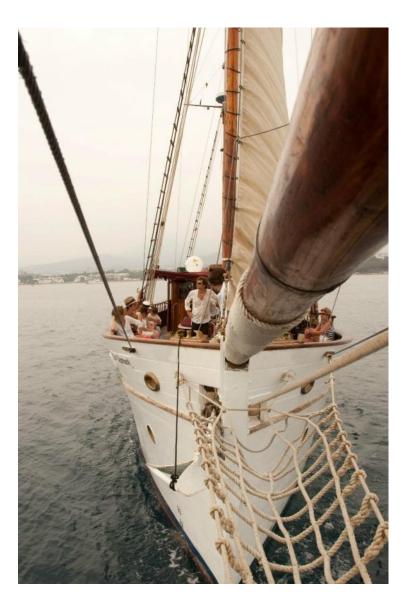

## **CLASSIC SCHOONER 1921**

>> Large and comfortable deck suitable for relax or dining

>> Interior Helm

>> Chillout solarium convertible to table on the forward deck

>> Interior dinning area

>> Social area in classic style

>> Large open deck suitable for social activities and groups

| Length <b>22,73m</b>     | Cruising | 36 pax |
|--------------------------|----------|--------|
| Beam <b>4,93m</b>        |          |        |
| Engines Garder & Sons 58 | 3 Kw     |        |