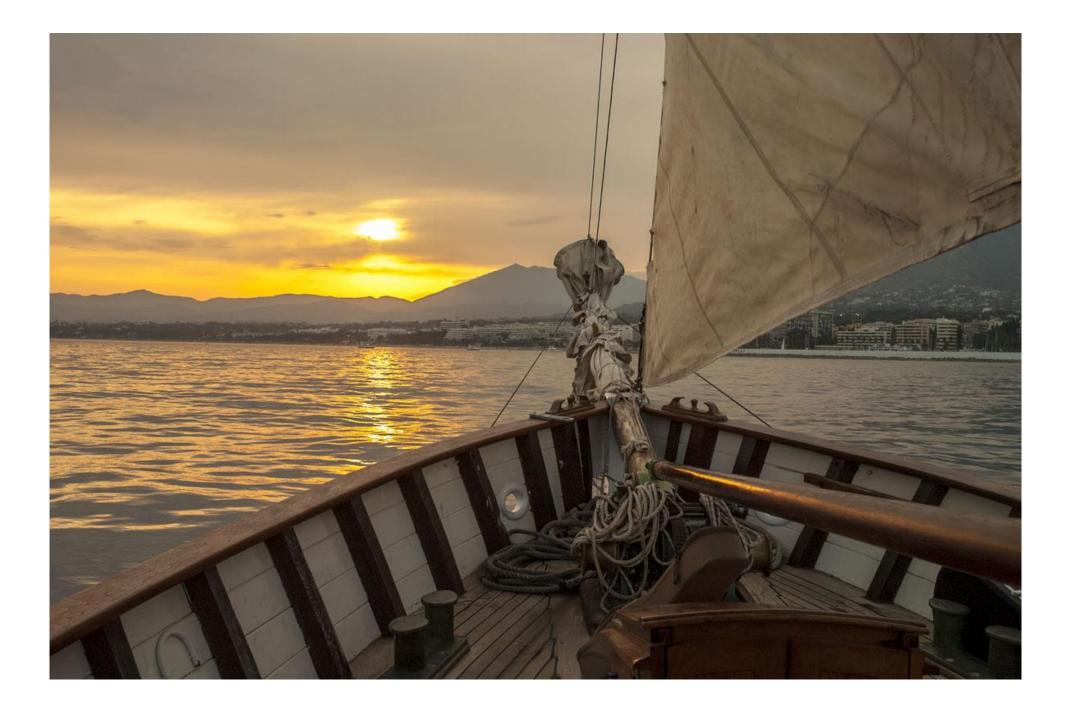

## **CLASSIC SCHOONER 1921**

>> Large and comfortable deck suitable for relax or dining

>> Interior Helm

>> Chillout solarium convertible to table on the forward deck

>> Interior dinning area

>> Social area in classic style