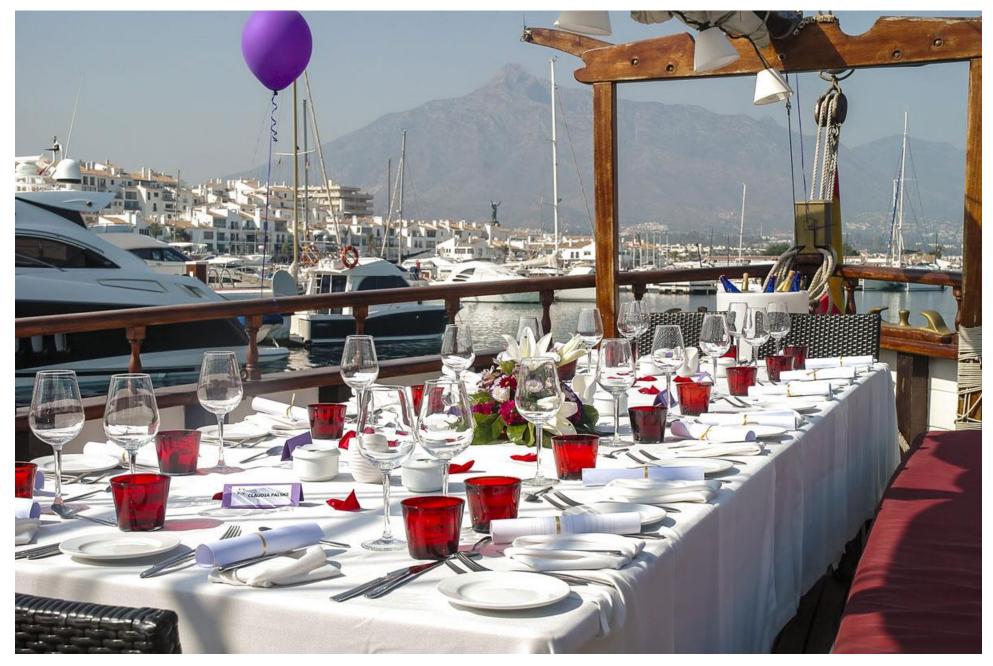

## **CLASSIC SCHOONER 1921**

>> Large and comfortable deck suitable for relax or dining

>> Interior Helm

>> Chillout solarium convertible to table on the forward deck

>> Interior dinning area

>> Social area in classic style