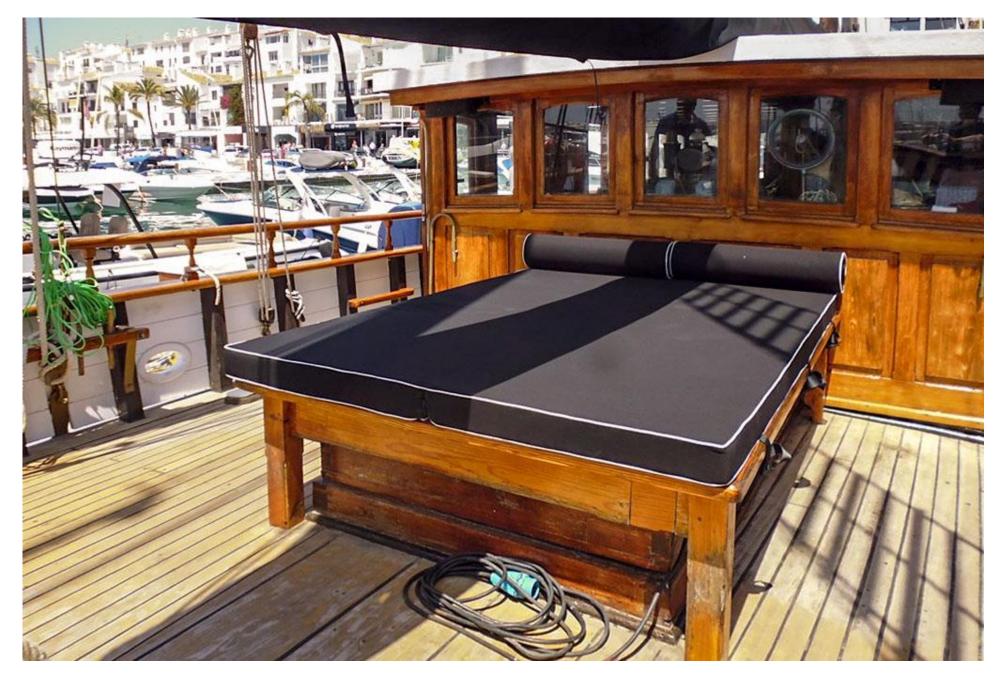

## **CLASSIC SCHOONER 1921**

>> Large and comfortable deck suitable for relax or dining

>> Interior Helm

>> Chillout solarium convertible to table on the forward deck

>> Interior dinning area

>> Social area in classic style